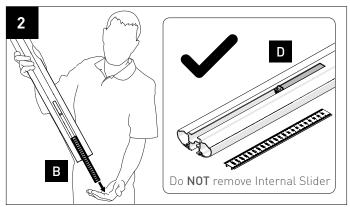

## **Instructions**

Proceed to the leg instruction to complete leg and measurement strips installation.