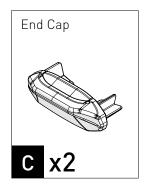

**SPORTZ** Bar



**WARNING:** The **Fitting Instructions** in your **Leg Box** may **NOT include Sportz Bar** installation steps.

Please follow the **QR code** to access the correct fitting instructions.





- 1. Complete Fit my vehicle
- 2. Select your Product Solution
- 3. Scroll down to 'Product Details'
- **4.** Download instructions under the 'INSTRUCTIONS' tab

## **Parts**









## **Instructions**





Proceed to the leg instruction to complete leg and measurement strips installation.

## Rhino-Rack AUSTRALIA

22A Hanson Pl, Eastern Creek, NSW, 2766 (02) 8846 1900 rhinorack.com.au

## Rhino-Rack USA

Unit D, 2450 Airport Blvd, Aurora, CO, 80011 877-744-6622 rhinorack.com

Doc. No: 520-RFI-00220 Issue No: 02

Issue Date: 03/02/2025