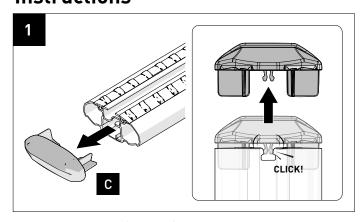

## **Instructions**

Proceed to the leg instruction to complete leg and measurement strips installation.