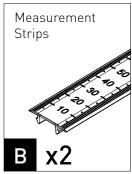

**SPORTZ** Bar



**WARNING:** The **Fitting Instructions** in your **Leg Box** may **NOT include Sportz Bar** installation steps.

Please follow the **QR code** to access the correct fitting instructions.





- 1. Complete Fit my vehicle
- 2. Select your Product Solution
- 3. Scroll down to 'Product Details'
- **4.** Download instructions under the 'INSTRUCTIONS' tab

## **Parts**









## **Instructions**





Proceed to the leg instruction to complete leg and measurement strips installation.

## Rhino-Rack AUSTRALIA

22A Hanson Pl, Eastern Creek, NSW, 2766 (02) 8846 1900 rhinorack.com.au

## Rhino-Rack USA

Unit D, 2450 Airport Blvd, Aurora, CO, 80011 877-744-6622 rhinorack.com

Doc. No: 520-RFI-00220 Issue No: 02

Issue Date: 03/02/2025