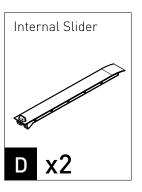

**SPORTZ** Bar



**WARNING:** The **Fitting Instructions** in your **Leg Box** may **NOT include Sportz Bar** installation steps.

Please follow the **QR code** to access the correct fitting instructions.





- 1. Complete Fit my vehicle
- 2. Select your Product Solution
- 3. Scroll down to 'Product Details'
- **4.** Download instructions under the 'INSTRUCTIONS' tab

## **Parts**









## **Instructions**





Proceed to the leg instruction to complete leg and measurement strips installation.

## Rhino-Rack AUSTRALIA

22A Hanson Pl, Eastern Creek, NSW, 2766 (02) 8846 1900 rhinorack.com.au

## Rhino-Rack USA

Unit D, 2450 Airport Blvd, Aurora, CO, 80011 877-744-6622 rhinorack.com

Doc. No: 520-RFI-00220 Issue No: 02

Issue Date: 03/02/2025