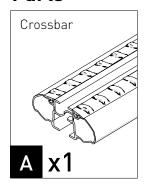

**SPORTZ** Bar



**WARNING:** The **Fitting Instructions** in your **Leg Box** may **NOT include Sportz Bar** installation steps.

Please follow the **QR code** to access the correct fitting instructions.





- 1. Complete Fit my vehicle
- 2. Select your Product Solution
- 3. Scroll down to 'Product Details'
- **4.** Download instructions under the 'INSTRUCTIONS' tab

## **Parts**









## **Instructions**





Proceed to the leg instruction to complete leg and measurement strips installation.

## Rhino-Rack AUSTRALIA

22A Hanson Pl, Eastern Creek, NSW, 2766 (02) 8846 1900 rhinorack.com.au

## Rhino-Rack USA

Unit D, 2450 Airport Blvd, Aurora, CO, 80011 877-744-6622 rhinorack.com

Doc. No: 520-RFI-00220 Issue No: 02

Issue Date: 03/02/2025