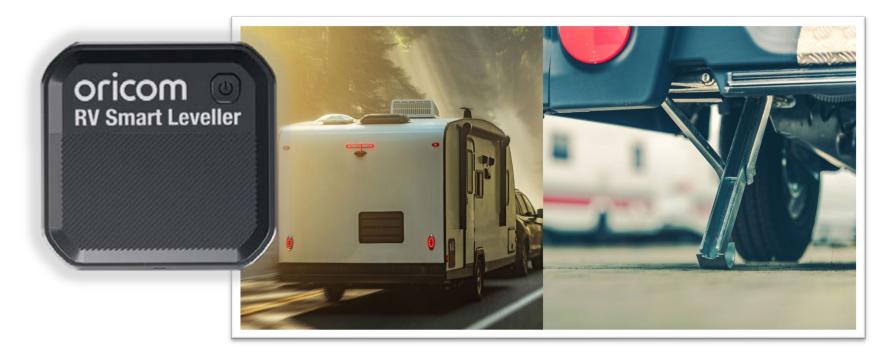

#### **Connect Power**

Insert the 2 x AA batteries provided into the navigator as shown.

#### Installation

Choose a convenient location inside your RV to mount the navigator using the provided screws and 3M tape.

Note: Mount upright facing inwards, see image in App for location and orientation.