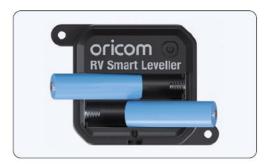

#### **Connect Power**

Insert the 2 x AA batteries provided into the navigator as shown.