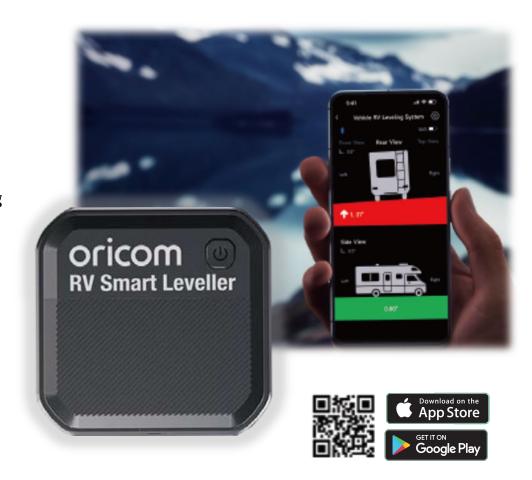

#### Wireless Control

Launch the app to seemlessly begin levelling your recreational vehicle.

After the phone and device are connected, the functional interface will be displayed.

To ensure the normal function of the device, it is necessary to enter the settings in the upper right corner and manually adjust the parameters.

During installation, ensure the vehicle is parked on a flat surface. Once setup is complete in the App, make sure you select "**SET LEVEL**" to save this as your reference in the App.

Once you have set the level in the App, you are now ready to use on location.