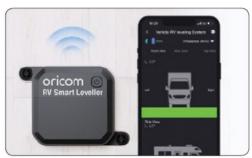

## **RVSL01**

Smart RV Leveller

#### **KEY FEATURES**

**Wireless Operation:** Control your RV's levelling navigator wirelessly through an app.

**Precise Leveling:** Utilises advanced sensors to ensure accurate leveling of your RV.

**Easy Installation:** Mounting screws and 3M pads included for hassle-free setup.

**User-Friendly Interface:** Intuitive app for effortless operation.

**Durable Construction:** Designed to withstand the rigors of RV travel and outdoor use.