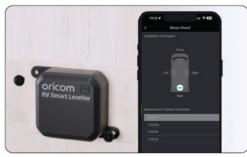

#### Installation

Choose a convenient location inside your RV to mount the navigator using the provided screws and 3M tape.

Note: Mount upright facing inwards, see image in App for location and orientation.

#### Wireless Control

Launch the app to seemlessly begin levelling your recreational vehicle.

After the phone and device are connected, the functional interface will be displayed.

To ensure the normal function of the device, it is necessary to enter the settings in the upper right corner and manually adjust the parameters.

During installation, ensure the vehicle is parked on a flat surface. Once setup is complete in the App, make sure you select "**SET LEVEL**" to save this as your reference in the App.

Once you have set the level in the App, you are now ready to use on location.