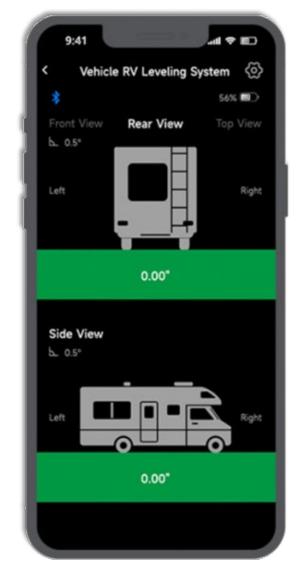

#### Wireless Control

Launch the app to seemlessly begin levelling your recreational vehicle.

After the phone and device are connected, the functional interface will be displayed.

To ensure the normal function of the device, it is necessary to enter the settings in the upper right corner and manually adjust the parameters.

During installation, ensure the vehicle is parked on a flat surface. Once setup is complete in the App, make sure you select "**SET LEVEL**" to save this as your reference in the App.

Once you have set the level in the App, you are now ready to use on location.