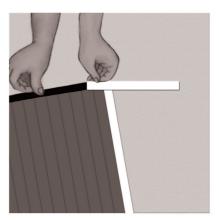

## MAGENTIC FLY SCREEN DOOR 1750 X 622 MM

1. Clean the door frame and wait for a few minutes until the door frame is completely dry.

3. Attach the supplied hook and loop webbing to the top and each side without removing the white backing tape.

5. Stick the mesh to the top of the door frame. Make sure the mesh is in the proper position and the centre of the mesh is slightly higher than the sides. Peel off the white backing tape from the two sides and slowly stick the hook and loop webbing to the door frame from top to bottom. Ensure the mesh isn't pulled too tightly across the middle, so the magnets line up and close easily.

2. Place the mesh flat on the floor with the sewn hook and loop webbing facing up.

4. Peel off the backing tape from the top hook and loop webbing.

Check the mesh opens and closes correctly, making adjustments where necessary.