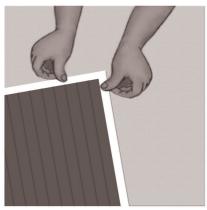

2. Place the mesh flat on the floor with the sewn hook and loop webbing facing up.

4. Peel off the backing tape from the top hook and loop webbing.

Check the mesh opens and closes correctly, making adjustments where necessary.