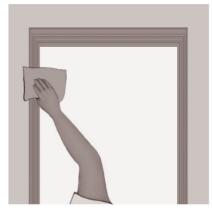

## MAGENTIC FLY SCREEN DOOR 1750 X 622 MM

1. Clean the door frame and wait for a few minutes until the door frame is completely dry.

3. Attach the supplied hook and loop webbing to the top and each side without removing the white backing tape.