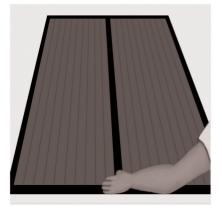

2. Place the mesh flat on the floor with the sewn hook and loop webbing facing up.

4. Peel off the backing tape from the top hook and loop webbing.

Check the mesh opens and closes correctly, making adjustments where necessary.

PLU: 701900 CODE: ST-2489 DESC: FLY SCREEN MAGNETIC WANDERER Manufactured & packaged for SRGS PTY LTD ABN 23 113 230 050 6 Coulthards Avenue, Strathpine QLD 4500, Australia MADE IN CHINA