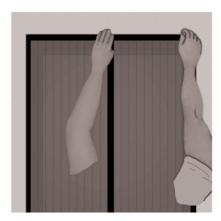

5. Stick the mesh to the top of the door frame. Make sure the mesh is in the proper position and the centre of the mesh is slightly higher than the sides. Peel off the white backing tape from the two sides and slowly stick the hook and loop webbing to the door frame from top to bottom. Ensure the mesh isn't pulled too tightly across the middle, so the magnets line up and close easily.