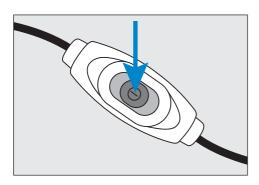

**Step 1.** Place pump in a bucket or connect to water container. If using a bucket, ensure water pump is fully submerged in water to prevent damage.

**Step 2.** Insert plug into suitable 12V DC outlet and push switch on.