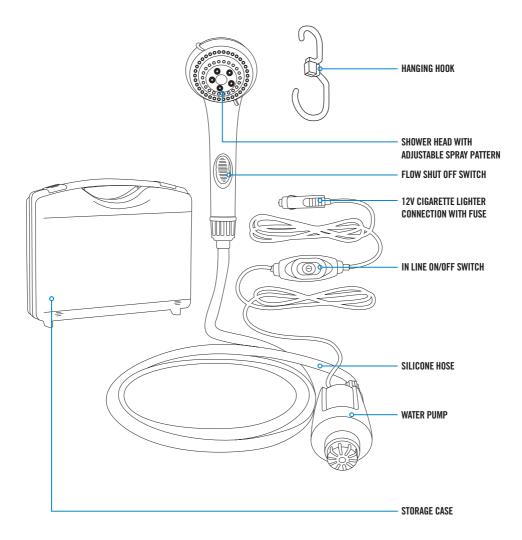

### **UNDERSTANDING YOUR APPLIANCE**

**Step 1.** Place pump in a bucket or connect to water container. If using a bucket, ensure water pump is fully submerged in water to prevent damage.

**Step 2.** Insert plug into suitable 12V DC outlet and push switch on.

**Step 3.** Adjust flow of water as required using control on shower head.

When using the camp shower, stretch the hose vertically to allow any air bubbles to escape, which may impede water flow.