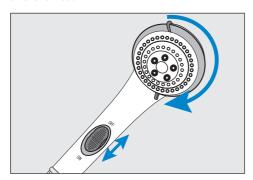

**Step 3.** Adjust flow of water as required using control on shower head.

When using the camp shower, stretch the hose vertically to allow any air bubbles to escape, which may impede water flow.