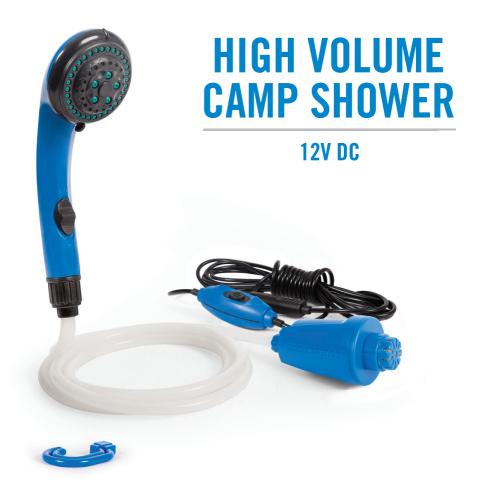

# companiong

**TRUSTED SINCE 1941** 



## **OWNERS MANUAL**

Part No. COMP25356

IMPORTANT: Read these instructions for use carefully. Familiarise yourself with the appliance before connecting to DC power source. Keep these instructions for future reference.

### **UNDERSTANDING YOUR APPLIANCE**



#### **OPERATING INSTRUCTIONS**

- Use clean water, do not use direct from river or lakes
- Do not operate shower without water at any time
- Ensure bucket is filled with sufficient water for intended use.

**Step 1.** Place pump in a bucket or connect to water container. If using a bucket, ensure water pump is fully submerged in water to prevent damage.

**Step 2.** Insert plug into suitable 12V DC outlet and push switch on.



**Step 3.** Adjust flow of water as required using control on shower head.



When using the camp shower