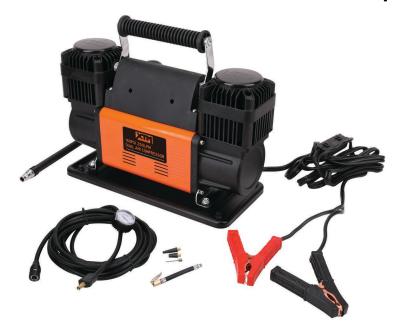

## Product Safety Recall

XTM 150PSI 250LPM Dual Air Compressor

Sold at Supercheap Auto and BCF stores (online and instore) between 1<sup>st</sup> Feb 2021 to 20<sup>th</sup> of Jan 2022.

**Product description:** An orange and black dual pump portable air compressor. PLU 606623.